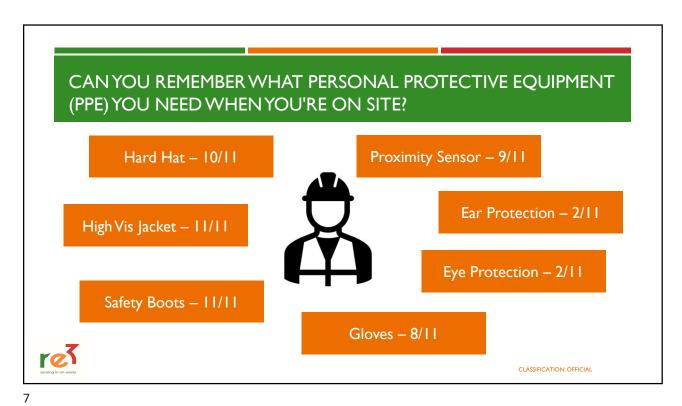

# USER SURVEY RESULTS - 2024 TRANSFER STATION AND MRF

INTRODUCTION
RESPONSE SUMMARY
RESULT HIGHLIGHTS
SPECIFIC RESULTS

1

## **INTRODUCTION**

#### Aims:

- To find out what works well.
- To find out what could be improved.
- To check crew understanding.
   Open to any team who deposits waste at a re3 facility (transfer station or MRF) on behalf of the Council.